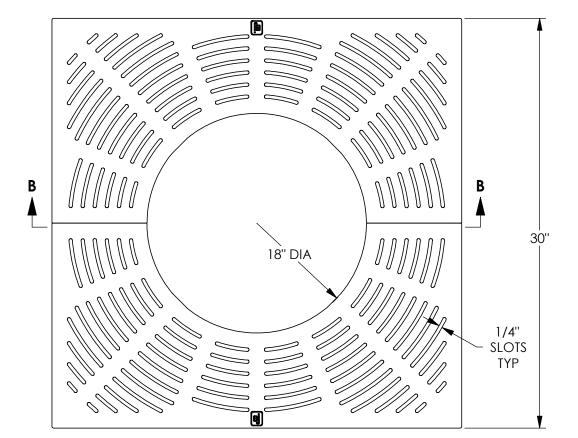

8952 PLAZA Tree Grate Set

Product Number 00895231C01 Design Features -Materials Tree Grate Gray Iron (CL35B)

> -Design Load Non-Traffic -Open Area 105 SQ. IN. -Coating Undipped -√ Designates Machined Surface