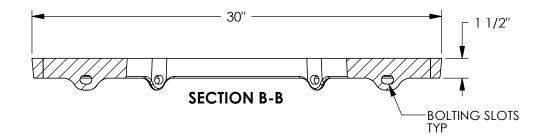

8952 PLAZA Tree Grate Set

Product Number 00895231C01 Design Features -Materials Tree Grate Gray Iron (CL35B)

> -Design Load Non-Traffic -Open Area 105 SQ. IN. -Coating Undipped -√ Designates Machined Surface